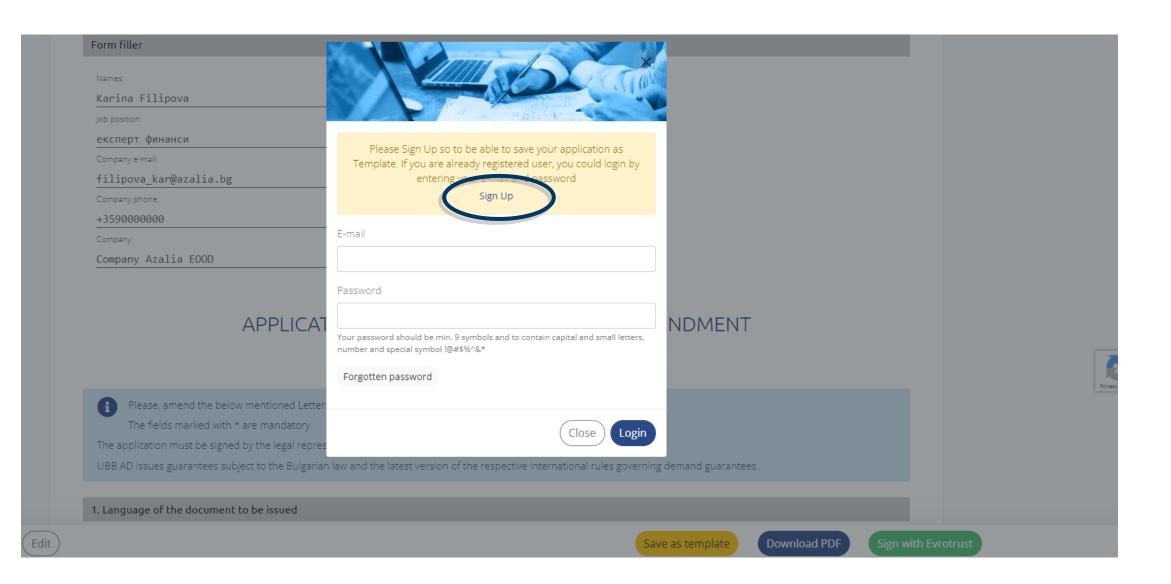

To save the application as template, you need to: + register as a user or, if you are already registered, + log in with your e-mail and password.

### To be able to use your templates, just go back to the main page and select Templates tab

UBB TRADE FINANCE PORTAL Sending of documents digitally signed with Qualified Electronic Signature

If you are already registered user, in the open form, fill in your e-mail and password to access your profile.