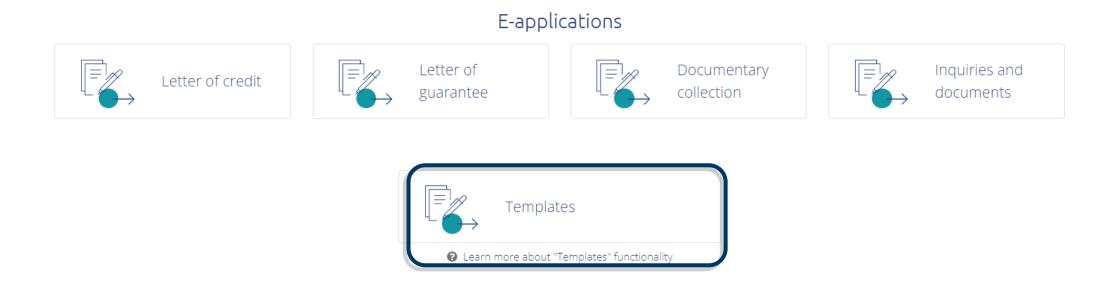

#### Select template

New templates can be created after filling in an application for Letter of Credit, Bank Guarantee or Documentary collection.