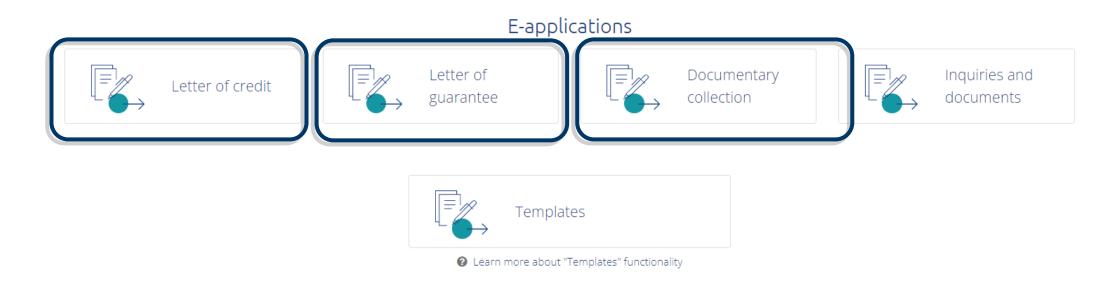

### Съдържание

Brief presentation.

> How to use the main functionalities:

- Creating a profile and save a template.
- Saving the application as template for already registered users.
- Access the templates for already registered users.

The functionality allows you to save your applications for Bank Guarantees, Letters of Credit and Documentary Collections, as templates, for further fast access without having to re-fill all the information about particular transaction.