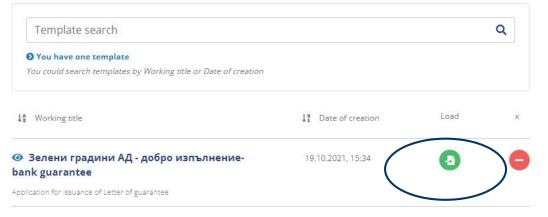

The templates page of your company is opened where you could search, sort, load, modify and send for signing particular template application.

#### Select template

New templates can be created after filling in an application for Letter of Credit, Bank Guarantee or Documentary collection.

#### To use a template, please select the green button in Load column