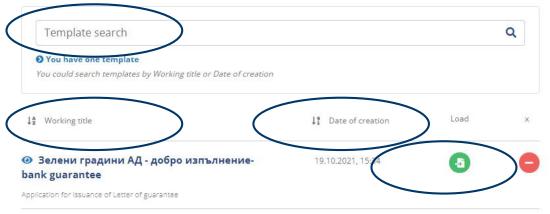

The templates page of your company is opened where you could search, sort, load, modify and send for signing particular template application.

#### Select template

New templates can be created after filling in an application for Letter of Credit, Bank Guarantee or Documentary collection.

#### To use a template, please select the green button in Load column