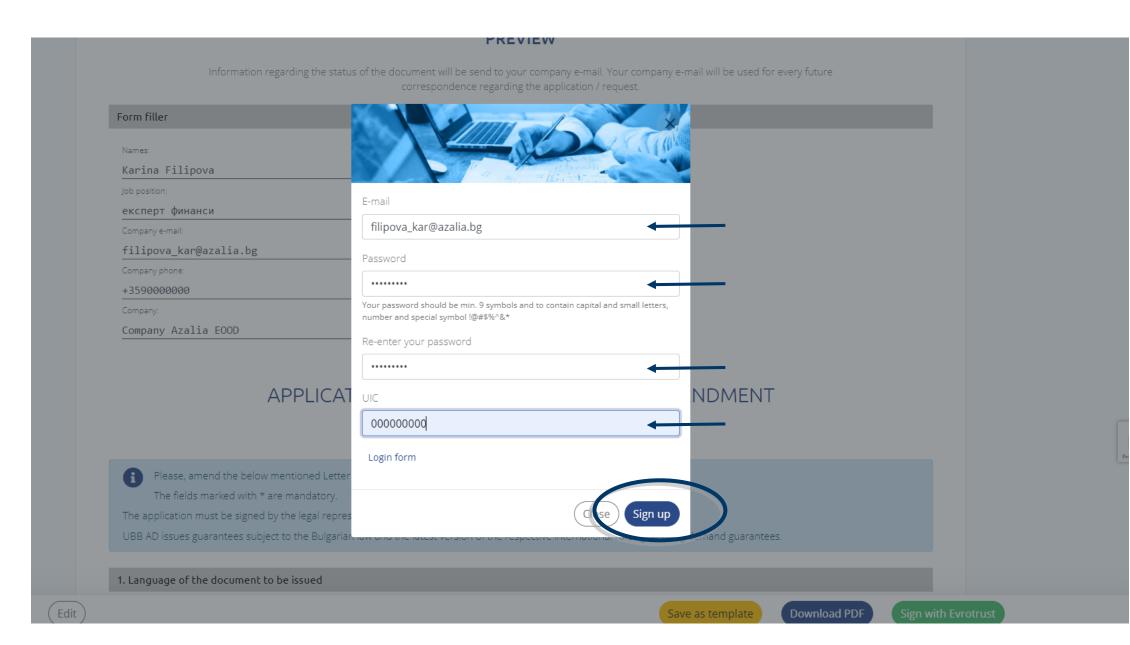

|                                                                                                                                                                 |
| APPLICA                       | TION FOR ISSUANCE OF LETTER OF GUARANTEE                                                                                                                        |
|                               | To United Bulgarian Bank AD                                                                                                                                     |

To save the application as template, you need to: + register as a user or, if you are already registered, + log in with your e-mail and password.



## Sign up



### Step 1: Fill in the required fields and select Sign up button



## Step 2: Your user profile is created and you could save the application as template with preferred name.

| Form filler                |                                                                                                                           |
|----------------------------|---------------------------------------------------------------------------------------------------------------------------|
| Names:                     |                                                                                                                           |
| Karina Filipova            |                                                                                                                           |
| Job position:              |