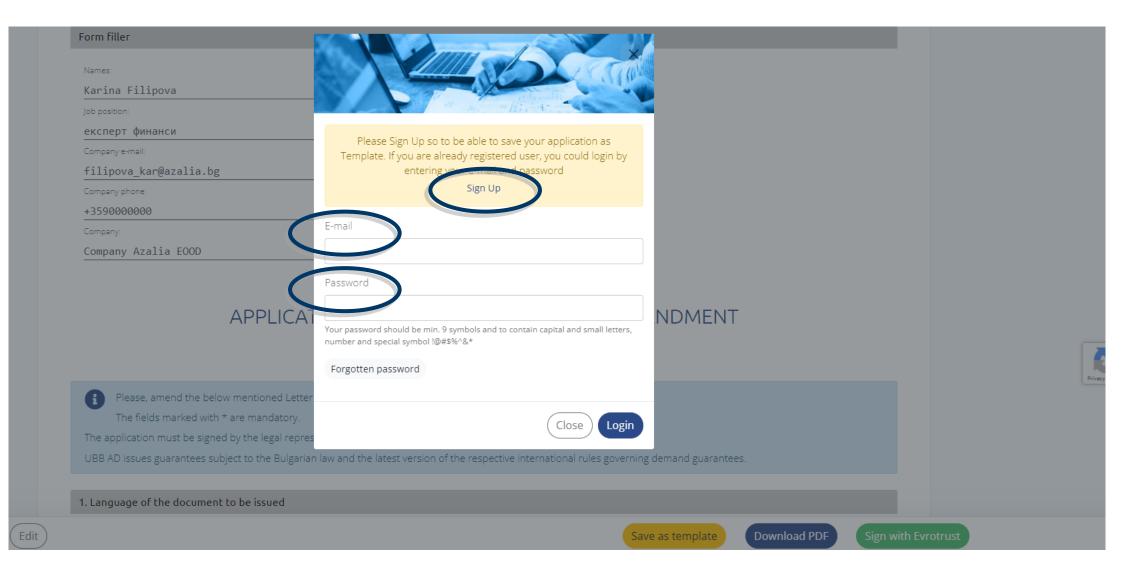

# How to save template when you are already registered user in the TF Portal: + identify yourself with e-mail and password;

| Form filler                                                                                | correspondence regarding the application / request.                                                                                                                          |  |
|--------------------------------------------------------------------------------------------|------------------------------------------------------------------------------------------------------------------------------------------------------------------------------|--|
| Names:<br>Karina Filipova                                                                  |                                                                                                                                                                              |  |
| Job position:<br><mark>експерт финанси</mark><br>Company e-mail:<br>filipova_kar@azalia.bg | Please Sign Up so to be able to save your application as<br>Template. If you are already registered user, you could login by<br>entering your e-mail and password<br>Sign Up |  |
| Company phone:<br>+3590000000                                                              | E-mail                                                                                                                                                                       |  |
| Company:                                                                                   | filipova_kar@azalia.bg                                                                                                                                                       |  |
| Company Azalia EOOD                                                                        | Password                                                                                                                                                                     |  |
|                                                                                            |                                                                                                                                                                              |  |
| APPLICAT                                                                                   | Your password should be min. 9 symbols and to contain capital and small letters, number and special symbol !@#\$%^&*                                                         |  |
|                                                                                            | Forgotten password                                                                                                                                                           |  |
| Please, amend the below mentioned Letter<br>The fields marked with * are mandatory.        | Cloe Login                                                                                                                                                                   |  |