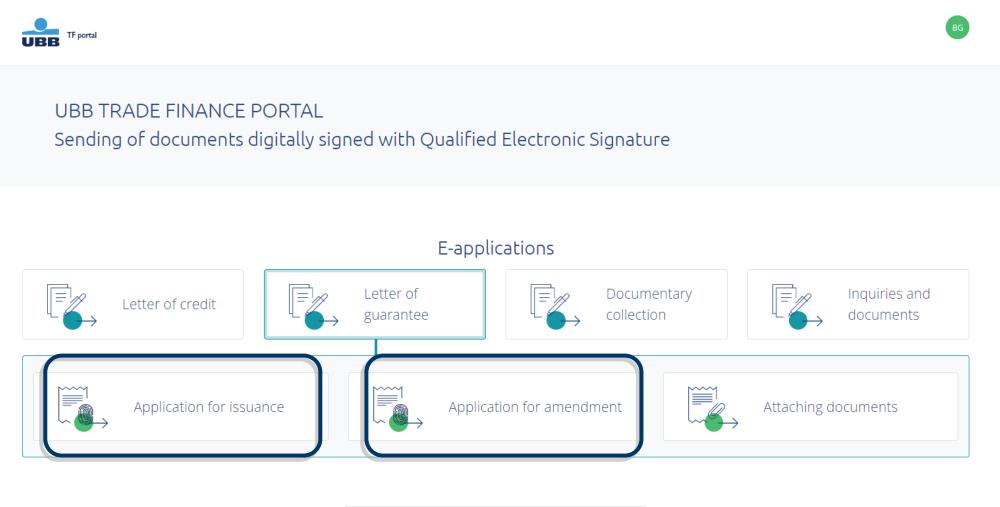

# Login into the TF portal and select your e-application by clicking on the relevant tab

UBB TRADE FINANCE PORTAL Sending of documents digitally signed with Qualified Electronic Signature

### From the sub-tabs select the application you should fill

Fill in the necessary data for the transaction, review the document and before signing, you have the opportunity to save it as a template for future use.